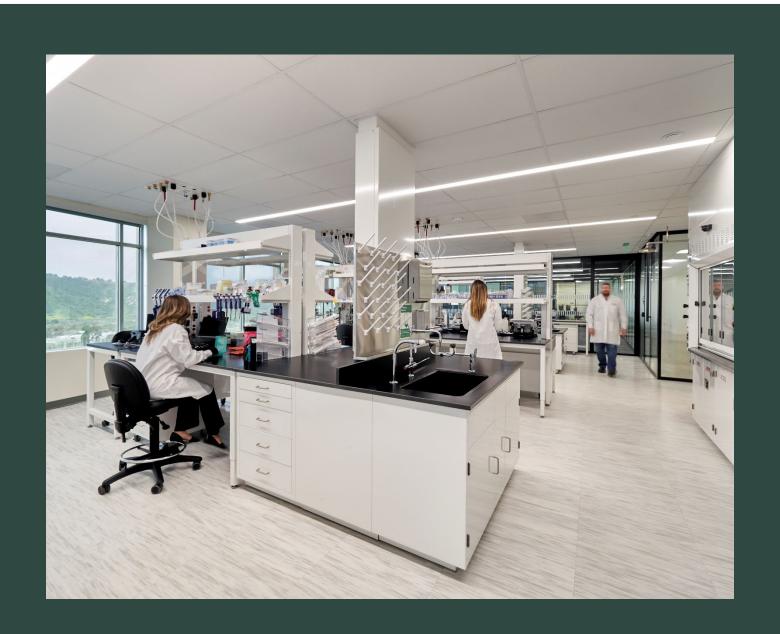

STUDIOLABS OVERVIEW

StudioLabs by
Breakthrough provides
turn-key, private labs
and office workspaces
designed exclusively
for life science
companies.

Where science happens on Day 1...

## **Elevated Design**

- StudioLabs offers fully pre-built, furnished, wired laboratory and office space for critical research and development (R&D) companies.
- The turn-key offering includes shared amenities: a stocked cafe/pantry, shared meeting rooms; lounge areas; phone rooms as well as private offices; private open lab spaces with dedicated lab support rooms, storage, and more.
- Each private StudioLabs comes with standard lab utilities and starter equipment (freezer, centrifuge, refrigerator, and CO2 incubator) so that science can happen on Day 1.