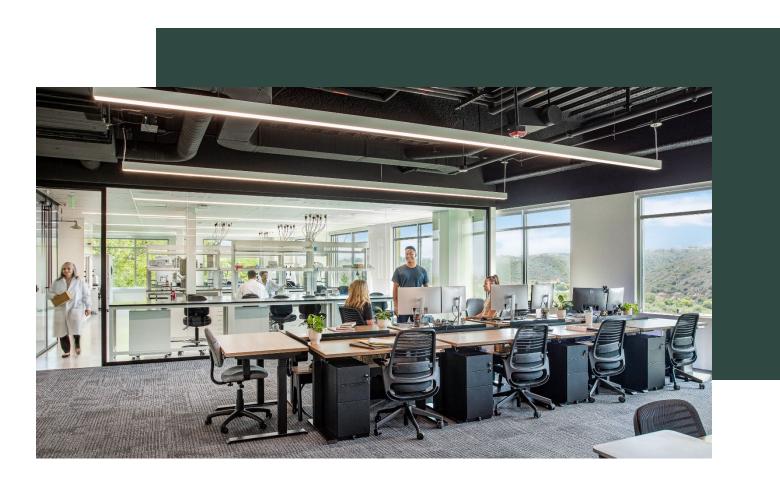

## **Elevated Design**

- StudioLabs offers fully pre-built, furnished, wired laboratory and office space for critical research and development (R&D) companies.
- The turn-key offering includes shared amenities: a stocked cafe/pantry, shared meeting rooms; lounge areas; phone rooms as well as private offices; private open lab spaces with dedicated lab support rooms, storage, and more.
- Each private StudioLabs comes with standard lab utilities and starter equipment (freezer, centrifuge, refrigerator, and CO2 incubator) so that science can happen on Day 1.

With StudioLabs, get move-in ready, lab and office workspaces on flexible terms for growth companies.

Typical StudioLabs Suite Floorplan