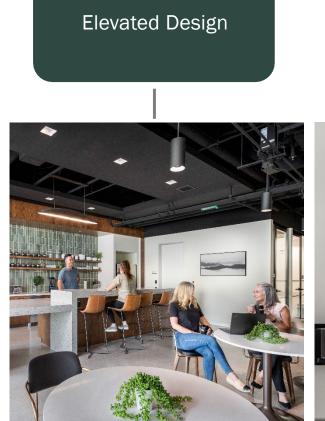

## **Elevated Design**

- StudioLabs offers fully pre-built, furnished, wired laboratory and office space for critical research and development (R&D) companies.
- The turn-key offering includes shared amenities: a stocked cafe/pantry, shared meeting rooms; lounge areas; phone rooms as well as private offices; private open lab spaces with dedicated lab support rooms, storage, and more.
- Each private StudioLabs comes with standard lab utilities and starter equipment (freezer, centrifuge, refrigerator, and CO2 incubator) so that science can happen on Day 1.