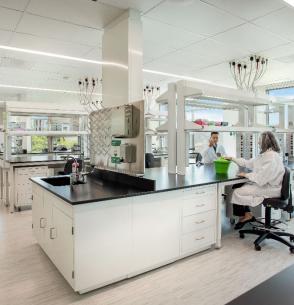

## **Elevated Design**

- StudioLabs offers fully pre-built, furnished, wired laboratory and office space for critical research and development (R&D) companies.
- The turn-key offering includes shared amenities: a stocked cafe/pantry, shared meeting rooms; lounge areas; phone rooms as well as private offices; private open lab spaces with dedicated lab support rooms, storage, and more.
- Each private StudioLabs comes with standard lab utilities and starter equipment (freezer, centrifuge, refrigerator, and CO2 incubator) so that science can happen on Day 1.

With StudioLabs, get move-in ready, lab and office workspaces on flexible terms for growth companies.

Typical StudioLabs Suite Floorplan